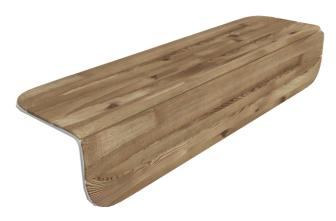

# **CORNER** bench

#### 4103MK

Designed by Lars Tornøe

Corner bench for wall tops wraps around corners, providing excellent comfort with its warm wood. It is ideal for existing wall tops with a 90-degree angle.