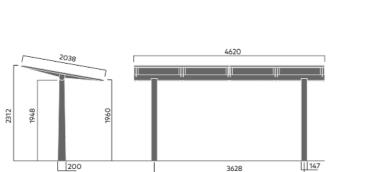

#### 4701A

Designed by Artur Wozniak, Hallvard Jakobsen

Cover roof can be used as a shelter for people or bicycles, or to protect furniture from rain. COVER is available with a glass, steel, high-pressure laminate or green sedum grass roof, and comes ready for lighting, bicycle charging and wireless internet to be installed. It can be used singly or in rows and groups, with the option of solar panels.