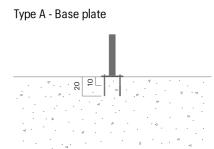

# **COVER** roof

#### 4701A

Designed by Artur Wozniak, Hallvard Jakobsen

Cover roof can be used as a shelter for people or bicycles, or to protect furniture from rain. COVER is available with a glass, steel, high-pressure laminate or green sedum grass roof, and comes ready for lighting, bicycle charging and wireless internet to be installed. It can be used singly or in rows and groups, with the option of solar panels.



## Anchoring/assembly



## **Primary material**

#### Hot-dip galvanised steel

All steel components are hot-dip galvanised, which produces a matt grey surface after a while. We offer a lifetime anti-rust warranty.

8 mm

## Sustainability

| Indicators           | Global<br>warming | Total energy<br>used | Recycled<br>materials |
|----------------------|-------------------|----------------------|-----------------------|
| Unit                 | kg CO2            | MJ                   | %                     |
| Cradle to Gate A1-A3 | 1944.69           | 27166.05             | 2.78                  |

# Certifications



### Warranty

- Lifetime warranty against rust
- 15 year warranty on powder coating
- 15 year warranty on wood
- Spare parts always available