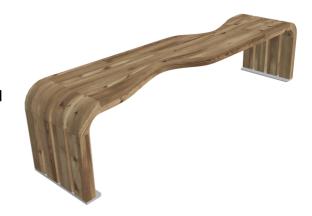

# **DIALOG** bench

#### 1406

Designed by Allan Hagerup

Dialog bench is a sculptural seat that is characterised by its diagonal symmetry.