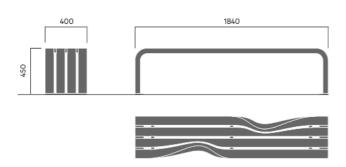

# **DIALOG** bench

#### 1406

Designed by Allan Hagerup

Dialog bench is a sculptural seat that is characterised by its diagonal symmetry.