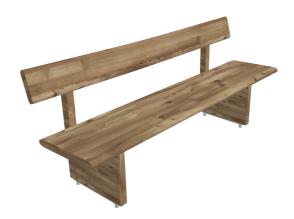

# **EDO** seat

#### 4316

Designed by Torbjørn Anderssen, Espen Voll

Edo seat is inspired by both Japanese and Scandinavian design. The gently curved backrest offers excellent comfort. The EDO bench comes with steel ends for outdoor use and wood ends for indoor use.