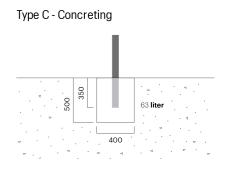

# **FOLK seat**

#### 4904C

Designed by Front

Folk seat pays tribute to the Swedish 'Folkhemmet' and the classic park bench. It is available with or without a backrest. The unique ends are extruded aluminum profiles from the world's greenest aluminum, Hydro CIRCAL recycled aluminium.

## 





## Anchoring/assembly



#### **Primary material**

#### Hot-dip galvanised steel

All steel components are hot-dip galvanised, which produces a matt grey surface after a while. We offer a lifetime anti-rust warranty.



### Sustainability

| Indicators           | Global<br>warming | Total energy<br>used | Recycled<br>materials |
|----------------------|-------------------|----------------------|-----------------------|
| Unit                 | kg CO2            | MJ                   | %                     |
| Cradle to Gate A1-A3 | 49.7              | 982.56               | 41.74                 |

#### Certifications

22 kg



### Warranty

Lifetime warranty against rust

- 15 year warranty on powder coating
- 15 year warranty on woodSpare parts always available