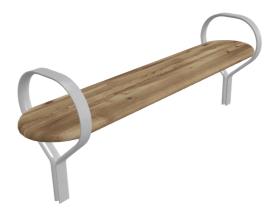

# **FOLK seat**

#### 4904C

Designed by Front

Folk seat pays tribute to the Swedish 'Folkhemmet' and the classic park bench. It is available with or without a backrest. The unique ends are extruded aluminum profiles from the world's greenest aluminum, Hydro CIRCAL recycled aluminium.