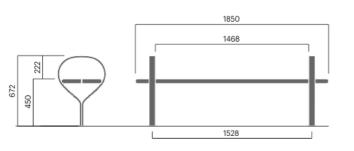

# **FOLK seat**

#### 4904C

Designed by Front

Folk seat pays tribute to the Swedish 'Folkhemmet' and the classic park bench. It is available with or without a backrest. The unique ends are extruded aluminum profiles from the world's greenest aluminum, Hydro CIRCAL recycled aluminium.