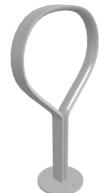

# **FOLK bicycle post**

#### 4986A

Designed by Front

Folk bicycle post comes in two different sizes and is made of extruded aluminum from the world's greenest aluminum, Hydro CIRCAL recycled aluminium.