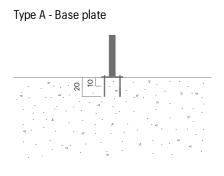

## Anchoring/assembly

#### Hot-dip galvanised steel

All steel components are hot-dip galvanised, which produces a matt grey surface after a while. We offer a lifetime anti-rust warranty.

20 mm