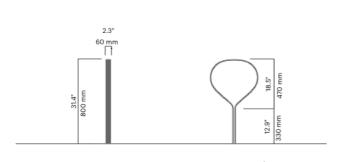

#### 4986A

Designed by Front

Folk bicycle post comes in two different sizes and is made of extruded aluminum from the world's greenest aluminum, Hydro CIRCAL recycled aluminium.