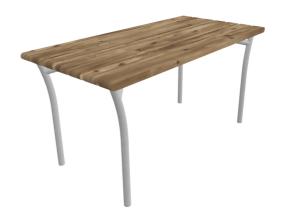

# **PARC** table

2336

Designed by Allan Hagerup

Parc table is a free-standing design that goes well with chairs and benches in the same product family.

# 715 1480

### **Primary material**

Hot-dip galvanised steel

All steel components are hot-dip galvanised, which produces a matt grey surface after a while. We offer a lifetime anti-rust warranty.

38 mm