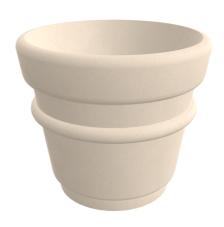

# **REALE** planter

**REA-065-057** 

Designed by

Reale planter comes in various sizes and 10 colours. It is made from sandblasted fibreglass, which is much stronger than ordinary concrete. The planters are frost-proof and can be supplied with a watering system, drainage holes, lifting hooks and anti-graffiti coating. REALE is made in France by Pro Urba.