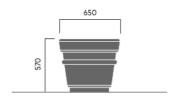

# **REALE** planter

**REA-065-057** 

Designed by

Reale planter comes in various sizes and 10 colours. It is made from sandblasted fibreglass, which is much stronger than ordinary concrete. The planters are frost-proof and can be supplied with a watering system, drainage holes, lifting hooks and anti-graffiti coating. REALE is made in France by Pro Urba.



## Anchoring/assembly

Free-standing/mounted to the ground





130 L/35 kg

# **Primary material**

Hot-dip galvanised steel

All steel components are hot-dip galvanised, which produces a matt grey surface after a while. We offer a lifetime anti-rust warranty.



# **Sustainability**

|                      | Global  | Total energy | Recycled  |
|----------------------|---------|--------------|-----------|
| Indicators           | warming | used         | materials |
| Unit                 | kg CO2  | MJ           | %         |
| Cradle to Gate A1-A3 | 0       | 0            | 0         |

#### **Certifications**



### Warranty

- · Lifetime warranty against rust
- 15 year warranty on powder coating
- 15 year warranty on wood
- Spare parts always available