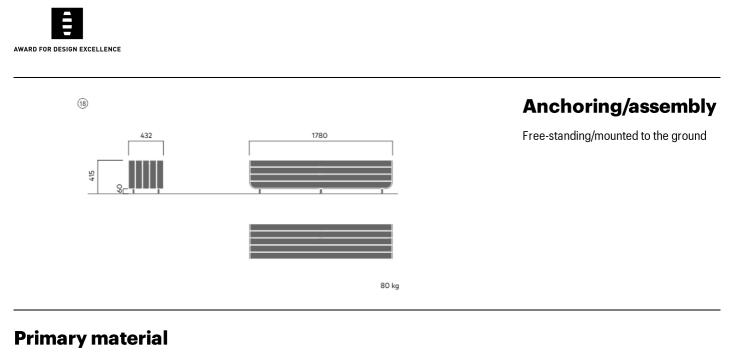

#### 3606

Designed by Lars Tornøe

Stripes bench is a modular furniture system with rectangular and circular benches that can be used on their own or in countless combinations. It comes in various sizes and is available with an opening for trees and plants.