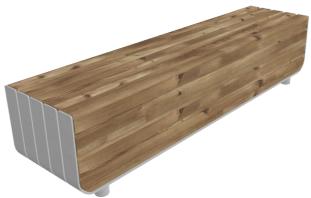

# **STRIPES** bench

#### 3606

Designed by Lars Tornøe

Stripes bench is a modular furniture system with rectangular and circular benches that can be used on their own or in countless combinations. It comes in various sizes and is available with an opening for trees and plants.