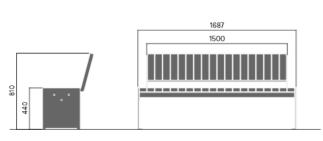

# **VROOM** bench

#### 617

Designed by Tore Borgersen, Michael Olofsson, Espen Voll

Vroom bench is a modular furniture system that can be extended in endless combinations. The bench comes in two widths, with or without a backrest and armrests. Straight, angled and curved connection elements mean that the seats can be joined to create long benches, formations, large and small circles, and letters.