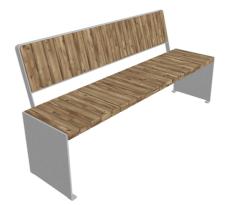

# **VROOM** bench

#### 617

Designed by Tore Borgersen, Michael Olofsson, Espen Voll

Vroom bench is a modular furniture system that can be extended in endless combinations. The bench comes in two widths, with or without a backrest and armrests. Straight, angled and curved connection elements mean that the seats can be joined to create long benches, formations, large and small circles, and letters.