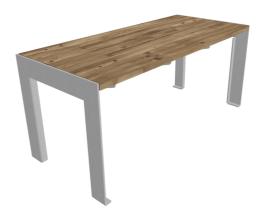

# **VROOM table**

#### 636

Designed by

Tore Borgersen, Michael Olofsson, Espen Voll

Vroom table comes in narrow, wide and square versions, and can be used on its own or joined to create a long table.