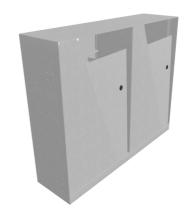

# **BLOC** recycle

1548

Designed by Atle Tveit, Lars Tornøe

Bloc recycle The BLOC recycling bin is available in configurations with two or three compartments, each accommodating 100 litres. You can also opt for a liner, which holds 70 litres. Emptying is easy – simply open the door and remove the bin bag, with no heavy lifting required. This versatile bin can be both freestanding and anchored.