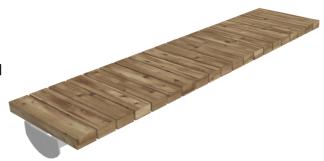

# **VROOM** modules

620

Designed by

Tore Borgersen, Michael Olofsson, Espen Voll

Vroom modules is a modular furniture system that can be extended in endless combinations. The bench comes in two widths, with or without a backrest and armrests. Straight, angled and curved connection elements mean that the seats can be joined to create long benches, formations, large and small circles, and letters.