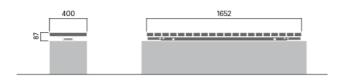

# **VROOM** modules

620

Designed by

Tore Borgersen, Michael Olofsson, Espen Voll

Vroom modules is a modular furniture system that can be extended in endless combinations. The bench comes in two widths, with or without a backrest and armrests. Straight, angled and curved connection elements mean that the seats can be joined to create long benches, formations, large and small circles, and letters.