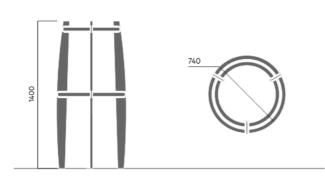

### 558

Designed by Artur Wozniak, Hallvard Jakobsen

Urban tree guard can be installed on a round or square grating, or using its own ground anchors.

## Anchoring/assembly

39 kg