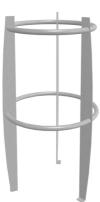

# **URBAN tree guard**

### 558

Designed by Artur Wozniak, Hallvard Jakobsen

Urban tree guard can be installed on a round or square grating, or using its own ground anchors.