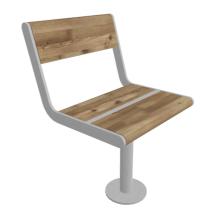

# **APRIL** chair

#### **74A**

Designed by Espen Voll, Michael Olofsson, Tore Borgersen

April chair available in fixed or swivel version, with or without armrests