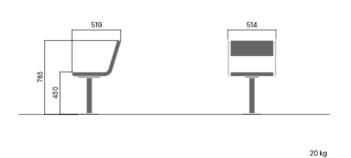

# **APRIL** chair

#### **74A**

Designed by Espen Voll, Michael Olofsson, Tore Borgersen

April chair available in fixed or swivel version, with or without armrests







## **Anchoring/assembly**

Type A - Base plate



## **Primary material**

#### Hot-dip galvanised steel

All steel components are hot-dip galvanised, which produces a matt grey surface after a while. We offer a lifetime anti-rust warranty.



12 mm

## **Sustainability**

| Indicators           | Global<br>warming | Total energy<br>used | Recycled<br>materials |
|----------------------|-------------------|----------------------|-----------------------|
| Unit                 | kg CO2            | MJ                   | %                     |
| Cradle to Gate A1-A3 | 0                 | 0                    | 0                     |

### **Certifications**





## Warranty

- Lifetime warranty against rust
- 15 year warranty on powder coating
- 15 year warranty on wood
- Spare parts alw