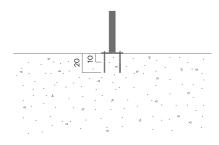

# **APRIL** chair

#### **74A**

Designed by Espen Voll, Michael Olofsson, Tore Borgersen

April chair available in fixed or swivel version, with or without armrests







## **Anchoring/assembly**

Type A - Base plate



## **Primary material**

#### Hot-dip galvanised steel

All steel components are hot-dip galvanised, which produces a matt grey surface after a while. We offer a lifetime anti-rust warranty.



12 mm

## **Sustainability**

| Indicators           | Global<br>warming | Total energy<br>used | Recycled<br>materials |
|----------------------|-------------------|----------------------|-----------------------|
| Unit                 | kg CO2            | MJ                   | %                     |
| Cradle to Gate A1-A3 | 0                 | 0                    | 0                     |

### **Certifications**





## Warranty

- Lifetime warranty against rust
- 15 year warranty on powder coating
- 15 year warranty on wood
- Spare parts always available