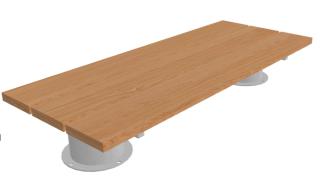

# **PLINTH table**

#### 5632A

Designed by

Plinth table Outdoor areas are more important than ever before. We are therefore introducing the Plinth series, which is perfect for an enjoyable picnic in the city. People from a great diversity of cultures and backgrounds meet in the city's parks. By studying how people gather for meals, Note has designed a series of tables and benches in three heights and two lengths. The Plinth series includes a wide variety of modules that can be configured to create unique meeting places.