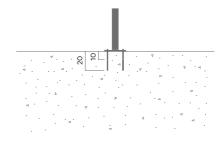

# **PLINTH table**

#### 5632A

Designed by

Plinth table Outdoor areas are more important than ever before. We are therefore introducing the Plinth series, which is perfect for an enjoyable picnic in the city. People from a great diversity of cultures and backgrounds meet in the city's parks. By studying how people gather for meals, Note has designed a series of tables and benches in three heights and two lengths. The Plinth series includes a wide variety of modules that can be configured to create unique meeting places.



# 615 1520 289 1103

#### **Anchoring/assembly**

Type A - Base plate



### **Primary material**

Hot-dip galvanised steel

All steel components are hot-dip galvanised, which produces a matt grey surface after a while. We offer a lifetime anti-rust warranty.



Ø219 mm

## **Sustainability**

| Indicators           | Global<br>warming | Total energy<br>used | Recycled<br>materials |
|----------------------|-------------------|----------------------|-----------------------|
| Unit                 | kg CO2            | MJ                   | %                     |
| Cradle to Gate A1-A3 | 66.15             | 1116.07              | 1.91                  |

#### **Certifications**





### Warranty

- Lifetime warranty against rust
- 15 year warranty on powder coating
- 15 year warranty on wood
- Spare parts always available