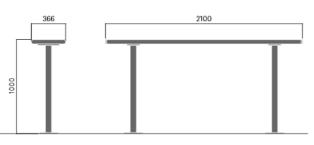

# **APRIL bar table**

#### 741A

Designed by Tore Borgersen, Michael Olofsson, Espen Voll

April bar table is higher than a normal table and goes well with April bar chair. The chair has a practical footrest and is available in a fixed or swivel version, with or without armrests.





# Anchoring/assembly



## **Primary material**

#### Hot-dip galvanised steel

All steel components are hot-dip galvanised, which produces a matt grey surface after a while. We offer a lifetime anti-rust warranty.

Global

warming

kg CO2

0

Total energy

used

MI

0

Recycled

materials

%

0



**Sustainability** 

Indicators

Cradle to Gate A1-A3

Unit

## Certifications

42 kg



## Warranty

Lifetime warranty against rust

- 15 year warranty on powder coating
- 15 year warranty on wood
- Spare parts always available