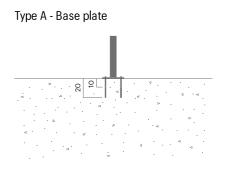

# **APRIL bar table**

#### 741A

Designed by Tore Borgersen, Michael Olofsson, Espen Voll

April bar table is higher than a normal table and goes well with April bar chair. The chair has a practical footrest and is available in a fixed or swivel version, with or without armrests.





# Anchoring/assembly



## **Primary material**

#### Hot-dip galvanised steel

All steel components are hot-dip galvanised, which produces a matt grey surface after a while. We offer a lifetime anti-rust warranty.

Global

warming

kg CO2

0

Total energy

used

MI

0

Recycled

materials

%

0



**Sustainability** 

Indicators

Cradle to Gate A1-A3

Unit

## Certifications

42 kg



## Warranty

Lifetime warranty against rust

- 15 year warranty on powder coating
- 15 year warranty on wood
- Spare parts always available