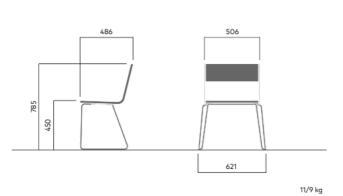

# **APRIL GO chair, seat and back in powdercoated aluminium**

#### 7013alu

Designed by Tore Borgersen, Michael Olofsson, Espen Voll

April go chair, seat and back in powder-coated aluminium is available with or without armrests, and can be stacked and moved as required. Its sturdy construction makes it difficult to knock over and reduces the risk of it being removed by unauthorised persons. The APRIL GO chair can be supplied with a practical storage trolley with space for eight chairs. The APRIL GO lounge chair has a wide, deep seat that provides a reclined, relaxed sitting position, making it perfect for use as a free-standing chair – or together with other products from the series to create cohesive and inviting spaces for both relaxation and conversation in urban environments.