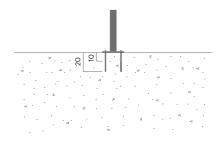

# **APRIL table**

#### 733A

Designed by

Tore Borgersen, Michael Olofsson, Espen Voll

April table comes in different models and sizes. The round and square tables go particularly well with chairs, while the rectangular tables are ideal for benches with or without a backrest. The APRIL table is also available in an extended version for wheelchair users.







### **Anchoring/assembly**

Type A - Base plate



## **Primary material**

Hot-dip galvanised steel

All steel components are hot-dip galvanised, which produces a matt grey surface after a while. We offer a lifetime anti-rust warranty.



8 mm

## **Sustainability**

| Indicators           | Global<br>warming | Total energy<br>used | Recycled<br>materials |
|----------------------|-------------------|----------------------|-----------------------|
| Unit                 | kg CO2            | MJ                   | %                     |
| Cradle to Gate A1-A3 | 109.65            | 1914.12              | 1.81                  |

#### **Certifications**





#### Warranty

- · Lifetime warranty against rust
- 15 year warranty on powder coating
- 15 year warranty on wood
- Spare parts always available