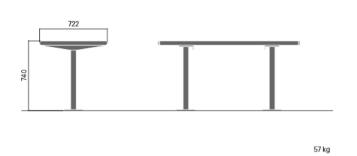

#### 733A

Designed by

Tore Borgersen, Michael Olofsson, Espen Voll

April table comes in different models and sizes. The round and square tables go particularly well with chairs, while the rectangular tables are ideal for benches with or without a backrest. The APRIL table is also available in an extended version for wheelchair users.