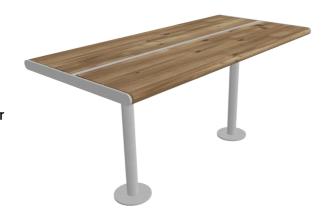

#### 733A

Designed by

Tore Borgersen, Michael Olofsson, Espen Voll

April table comes in different models and sizes. The round and square tables go particularly well with chairs, while the rectangular tables are ideal for benches with or without a backrest. The APRIL table is also available in an extended version for wheelchair users.