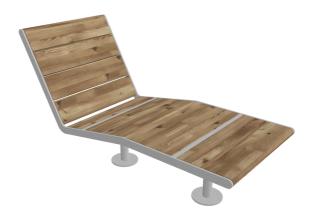

# **APRIL sun bench**

#### **766A**

Designed by

Tore Borgersen, Michael Olofsson, Espen Voll

April sun bench is made for enjoying good weather, reading the paper, drinking coffee or chatting with the person next to you.

63 kg