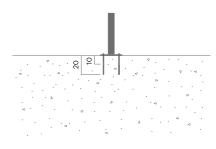

# **APRIL sun bench**

#### **766A**

Designed by

Tore Borgersen, Michael Olofsson, Espen Voll

April sun bench is made for enjoying good weather, reading the paper, drinking coffee or chatting with the person next to you.







63 kg

# **Anchoring/assembly**

Type A - Base plate



### **Primary material**

Hot-dip galvanised steel

All steel components are hot-dip galvanised, which produces a matt grey surface after a while. We offer a lifetime anti-rust warranty.



12 mm

## **Sustainability**

| Indicators           | Global<br>warming | Total energy<br>used | Recycled<br>materials |
|----------------------|-------------------|----------------------|-----------------------|
| Unit                 | kg CO2            | MJ                   | %                     |
| Cradle to Gate A1-A3 | 145.48            | 2545.82              | 1.8                   |

#### **Certifications**





#### Warranty

- · Lifetime warranty against rust
- 15 year warranty on powder coating
- 15 year warranty on wood
- Spare parts always available