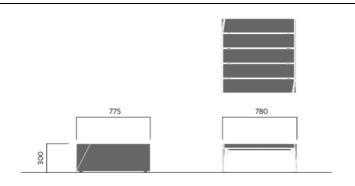

# **BLOC** lounge table

1530

Designed by Atle Tveit, Lars Tornøe

Bloc lounge table can be used on its own or combined with benches and chairs