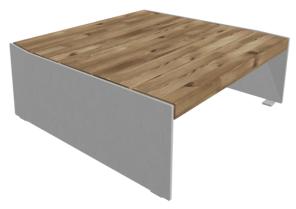

# **BLOC** lounge table

1530

Designed by Atle Tveit, Lars Tornøe

Bloc lounge table can be used on its own or combined with benches and chairs