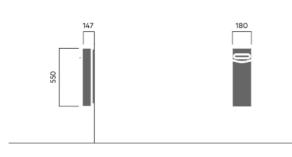

#### 560

Designed by Artur Wozniak, Hallvard Jakobsen

Urban ashtray can be mounted on a wall or post.

## Anchoring/assembly

Vegghengt

8 kg