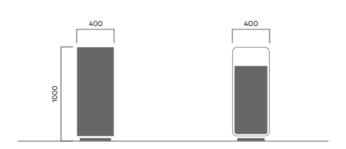

#### 642

Designed by

Tore Borgersen, Michael Olofsson, Espen Voll

Vroom litter bin is available as a free-standing version (80 and 140 litres) or for mounting on a wall (40 litres). Choose between smooth and corrugated steel panels. Free-standing models have a concrete base. The VROOM litter bin is easy to empty by opening the door and removing the bin bag, with no heavy lifting required.