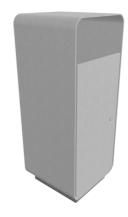

# **VROOM litter bin**

#### 642

Designed by

Tore Borgersen, Michael Olofsson, Espen Voll

Vroom litter bin is available as a free-standing version (80 and 140 litres) or for mounting on a wall (40 litres). Choose between smooth and corrugated steel panels. Free-standing models have a concrete base. The VROOM litter bin is easy to empty by opening the door and removing the bin bag, with no heavy lifting required.