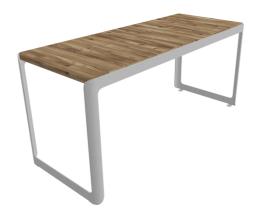

# **AIR table**

3236

Designed by Atle Tveit

Air table has a light, welcoming appearance that is equally at home in public spaces and private gardens. The curved leg profiles create visual tension, while giving the furniture strength. The Air table is ideal for long table setups.