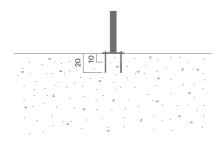

# **APRIL** round table

#### 730A

Designed by

Tore Borgersen, Michael Olofsson, Espen Voll

April round table comes in different models and sizes. The round and square tables go particularly well with chairs, while the rectangular tables are ideal for benches with or without a backrest. The APRIL table is also available in an extended version for wheelchair users.





AWARD FOR DESIGN EXCELLENCE



# **Anchoring/assembly**

Type A - Base plate



## **Primary material**

Hot-dip galvanised steel

All steel components are hot-dip galvanised, which produces a matt grey surface after a while. We offer a lifetime anti-rust warranty.



8 mm

## Sustainability

| Indicators           | Global<br>warming | Total energy<br>used | Recycled<br>materials |
|----------------------|-------------------|----------------------|-----------------------|
| Unit                 | kg CO2            | MJ                   | %                     |
| Cradle to Gate A1-A3 | 57.28             | 797.38               | 2.69                  |

#### **Certifications**

16 kg





### Warranty

- · Lifetime warranty against rust
- 15 year warranty on powder coating
- 15 year warranty on wood
- Spare parts always available