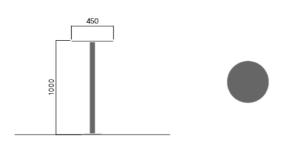

#### 730A

Designed by

Tore Borgersen, Michael Olofsson, Espen Voll

April round table comes in different models and sizes. The round and square tables go particularly well with chairs, while the rectangular tables are ideal for benches with or without a backrest. The APRIL table is also available in an extended version for wheelchair users.