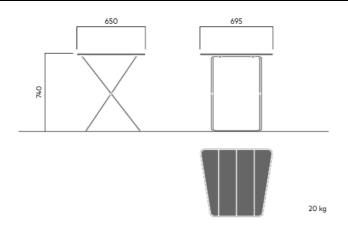

#### 7033

Designed by

Tore Borgersen, Michael Olofsson, Espen Voll

April go table is available in different versions and sizes. The long table has space for six chairs, while the round table has space for five. The trapezoidal table has space for four chairs and, thanks to its shape, can be combined in countless configurations.