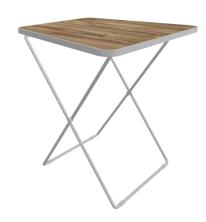

# **APRIL GO table**

#### 7033

Designed by

Tore Borgersen, Michael Olofsson, Espen Voll

April go table is available in different versions and sizes. The long table has space for six chairs, while the round table has space for five. The trapezoidal table has space for four chairs and, thanks to its shape, can be combined in countless configurations.