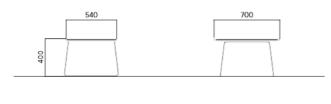

#### 7030

Designed by

Tore Borgersen, Michael Olofsson, Espen Voll

April go table is available in different versions and sizes. The long table has space for six chairs, while the round table has space for five. The trapezoidal table has space for four chairs and, thanks to its shape, can be combined in countless configurations.