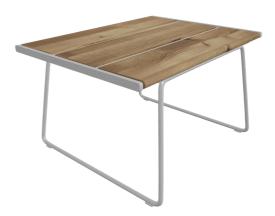

#### 7030

Designed by

Tore Borgersen, Michael Olofsson, Espen Voll

April go table is available in different versions and sizes. The long table has space for six chairs, while the round table has space for five. The trapezoidal table has space for four chairs and, thanks to its shape, can be combined in countless configurations.