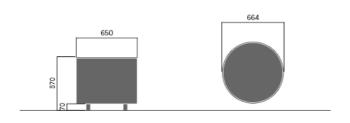

# **APRIL GO planter**

7081

Designed by

Tore Borgersen, Michael Olofsson, Espen Voll

April go planter April Go is designed for the changing urban space. The robust planters come in different heights and diameters.



# DOGA AWARD

#### Anchoring/assembly

Free-standing/mounted to the ground



34 kg

## **Primary material**

Hot-dip galvanised steel

All steel components are hot-dip galvanised, which produces a matt grey surface after a while. We offer a lifetime anti-rust warranty.



4 mm

### **Sustainability**

| Indicators           | Global<br>warming | Total energy<br>used | Recycled<br>materials |  |
|----------------------|-------------------|----------------------|-----------------------|--|
| Unit                 | kg CO2            | MJ                   | %                     |  |
| Cradle to Gate A1-A3 | 1307              | 181768               | 2 69                  |  |

#### **Certifications**





#### Warranty

- · Lifetime warranty against rust
- 15 year warranty on powder coating
- 15 year warranty on wood
- Spare parts always available