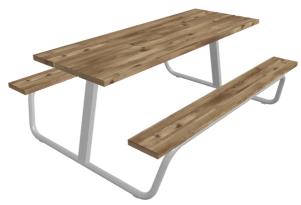

# **BERG picnic table**

#### 322

Designed by Tore Borgersen, Michael Olofsson, Espen Voll

Berg picnic table is a reasonably priced, sociable table and bench combination that works anywhere in the city. It is also available in an extended version for wheelchair users.