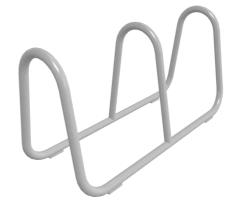

# **BERG** bicycle racks

393

Designed by

Tore Borgersen, Michael Olofsson, Espen Voll

Berg bicycle racks offers good support and lots of locking options. It comes in two sizes for six or eight bicycles.