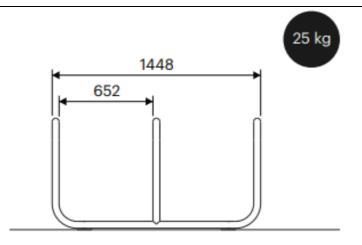

# **BERG** bicycle racks

393

Designed by

Tore Borgersen, Michael Olofsson, Espen Voll

Berg bicycle racks offers good support and lots of locking options. It comes in two sizes for six or eight bicycles.

## **Primary material**

Hot-dip galvanised steel

All steel components are hot-dip galvanised, which produces a matt grey surface after a while. We offer a lifetime anti-rust warranty.

Ø48 mm