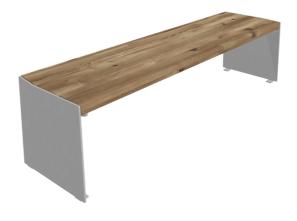

# **BLOC** seat

#### 1506

Designed by Atle Tveit, Lars Tornøe

Bloc seat is available with or without a backrest and armrests, and can be used on its own or joined in rows and back to back.