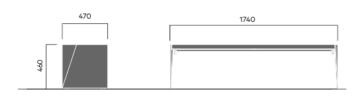

#### 1506

Designed by Atle Tveit, Lars Tornøe

Bloc seat is available with or without a backrest and armrests, and can be used on its own or joined in rows and back to back.