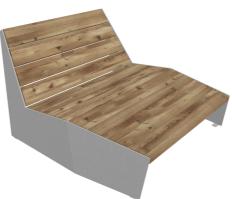

# **BLOC** sun bench

#### 1566

Designed by Atle Tveit, Lars Tornøe

Bloc sun bench can be used on its own or joined in rows and back to back. It is also available with a short seat.