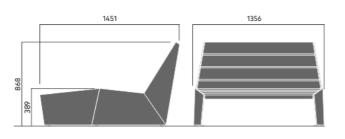

#### 1566

Designed by Atle Tveit, Lars Tornøe

Bloc sun bench can be used on its own or joined in rows and back to back. It is also available with a short seat.