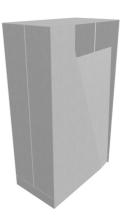

# **BLOC litter bin**

#### 1542

Designed by Atle Tveit, Lars Tornøe

Bloc litter bin comes in two sizes (100 and 140 litres), with or without a built-in ashtray. The free-standing model has a steel base and is also available with integrated wheels. The BLOC litter bin is also available for wall mounting (100 litres). It is easy to empty by opening the door and removing the bin bag, with no heavy lifting required.