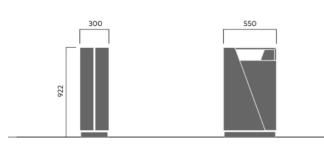

#### 1542

Designed by Atle Tveit, Lars Tornøe

Bloc litter bin comes in two sizes (100 and 140 litres), with or without a built-in ashtray. The free-standing model has a steel base and is also available with integrated wheels. The BLOC litter bin is also available for wall mounting (100 litres). It is easy to empty by opening the door and removing the bin bag, with no heavy lifting required.

## Anchoring/assembly

Free-standing/mounted to the ground

100L/ 80 kg