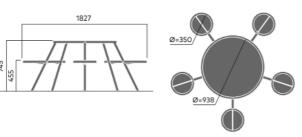

# **BUZZ picnic table**

### 3317

Designed by Tore Borgersen, Michael Olofsson, Espen Voll

Buzz picnic table is a versatile meeting place for up to five people. The high-pressure laminate used for the table top makes it possible to incorporate graphic designs, such as a chessboard, map or local information. The BUZZ picnic table is also available in a version that is suitable for wheelchair users.