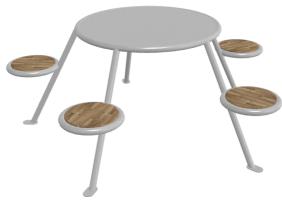

# **BUZZ picnic table**

### 3317

Designed by Tore Borgersen, Michael Olofsson, Espen Voll

Buzz picnic table is a versatile meeting place for up to five people. The high-pressure laminate used for the table top makes it possible to incorporate graphic designs, such as a chessboard, map or local information. The BUZZ picnic table is also available in a version that is suitable for wheelchair users.