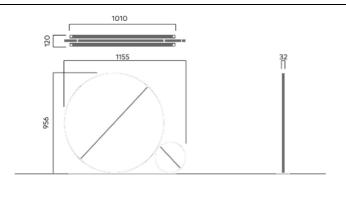

# **CYCLE** bicycle rack

4886A

Designed by Sanna Lindström

Cycle bicycle rack takes its inspiration from the classic pennyfarthing, and provides good support for up to two bicycles.