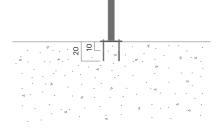

# **CYCLE** bicycle rack

4886A

Designed by Sanna Lindström

Cycle bicycle rack takes its inspiration from the classic pennyfarthing, and provides good support for up to two bicycles.





#### **Anchoring/assembly**

Type A - Base plate



## **Primary material**

Hot-dip galvanised steel

All steel components are hot-dip galvanised, which produces a matt grey surface after a while. We offer a lifetime anti-rust warranty.



8 mm

### **Sustainability**

| Indicators           | Global<br>warming | Total energy<br>used | Recycled<br>materials |
|----------------------|-------------------|----------------------|-----------------------|
| Unit                 | kg CO2            | MJ                   | %                     |
| Cradle to Gate A1-A3 | 51.64             | 718.2                | 2.69                  |

#### **Certifications**



#### Warranty

- · Lifetime warranty against rust
- 15 year warranty on powder coating
- 15 year warranty on wood
- Spare parts always available