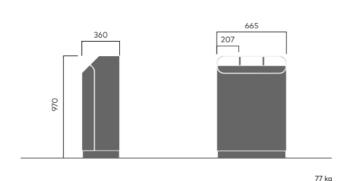

# **DIALOG** recycle

1448

Designed by Allan Hagerup

Dialog recycle is available with up to three sorting options and can be free-standing or wall-mounted. The openings are clearly labelled to make sorting waste easy. The DIALOG recycle is easy to empty by opening the door and removing the bin bag, with no heavy lifting required.

## **Anchoring/assembly**

Free-standing/mounted to the ground