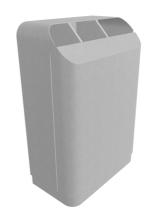

# **DIALOG** recycle

1448

Designed by Allan Hagerup

Dialog recycle is available with up to three sorting options and can be free-standing or wall-mounted. The openings are clearly labelled to make sorting waste easy. The DIALOG recycle is easy to empty by opening the door and removing the bin bag, with no heavy lifting required.