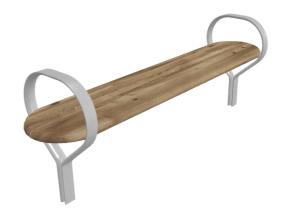

# **FOLK** seat

#### 4904C

Designed by Front

Folk seat pays tribute to the Swedish 'Folkhemmet' and the classic park bench. It is available with or without a backrest. The unique ends are extruded aluminum profiles from the world's greenest aluminum, Hydro CIRCAL recycled aluminium.