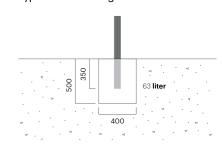

# **FOLK** seat

#### 4904C

Designed by Front

Folk seat pays tribute to the Swedish 'Folkhemmet' and the classic park bench. It is available with or without a backrest. The unique ends are extruded aluminum profiles from the world's greenest aluminum, Hydro CIRCAL recycled aluminium.



# DO A AWARD



22 kg

## **Anchoring/assembly**

Type C - Concreting



### **Primary material**

#### Hot-dip galvanised steel

All steel components are hot-dip galvanised, which produces a matt grey surface after a while. We offer a lifetime anti-rust warranty.



20 mm

## **Sustainability**

| Indicators           | Global<br>warming | Total energy<br>used | Recycled materials |
|----------------------|-------------------|----------------------|--------------------|
| Unit                 | kg CO2            | MJ                   | %                  |
| Cradle to Gate A1-A3 | 49.7              | 982.56               | 41.74              |

#### **Certifications**





### Warranty

- · Lifetime warranty against rust
- 15 year warranty on powder coating
- 15 year warranty on wood
- Spare parts always available