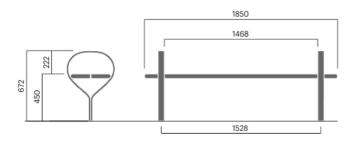

# **FOLK** seat

#### 4904C

Designed by Front

Folk seat pays tribute to the Swedish 'Folkhemmet' and the classic park bench. It is available with or without a backrest. The unique ends are extruded aluminum profiles from the world's greenest aluminum, Hydro CIRCAL recycled aluminium.



# DO A AWARD



22 kg

## **Anchoring/assembly**

Type C - Concreting



### **Primary material**

#### Hot-dip galvanised steel

All steel components are hot-dip galvanised, which produces a matt grey surface after a while. We offer a lifetime anti-rust warranty.



20 mm

## **Sustainability**

| Indicators           | Global<br>warming | Total energy<br>used | Recycled materials |
|----------------------|-------------------|----------------------|--------------------|
| Unit                 | kg CO2            | MJ                   | %                  |
| Cradle to Gate A1-A3 | 49.7              | 982.56               | 41.74              |

#### **Certifications**





### Warranty

- · Lifetime warranty against rust
- 15 year warranty on powder coating
- 15 year warranty on wood
- Spare parts alw