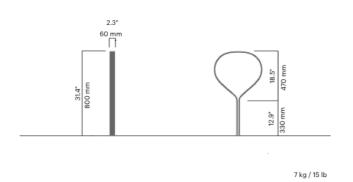

# **FOLK bicycle post**

4986A

Designed by Front

Folk bicycle post comes in two different sizes and is made of extruded aluminum from the world's greenest aluminum, Hydro CIRCAL recycled aluminium.