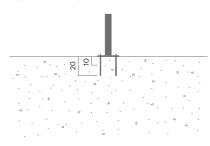

### **Anchoring/assembly**

Type A - Base plate

### **Primary material**

Hot-dip galvanised steel

All steel components are hot-dip galvanised, which produces a matt grey surface after a while. We offer a lifetime anti-rust warranty.

20 mm