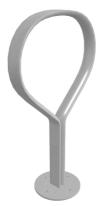

# **FOLK bicycle post**

4986A

Designed by Front

Folk bicycle post comes in two different sizes and is made of extruded aluminum from the world's greenest aluminum, Hydro CIRCAL recycled aluminium.