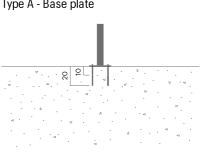

# **HVILAN bollard**

### 185A

Designed by Svein Knutsen, Geir Øxseth, Jahn Aamodt, Kai Wood Moe, Bjarne Aasen

Hvilan bollard is dimensioned to withstand being hit by a 3.5-tonne vehicle travelling at 30 km/h.





49 kg

# Anchoring/assembly



## **Primary material**

#### Hot-dip galvanised steel

All steel components are hot-dip galvanised, which produces a matt grey surface after a while. We offer a lifetime anti-rust warranty.



Certifications

# Sustainability

| Indicators           | Global<br>warming | Total energy<br>used | Recycled<br>materials |
|----------------------|-------------------|----------------------|-----------------------|
| Unit                 | kg CO2            | MJ                   | %                     |
| Cradle to Gate A1-A3 | 154.32            | 2148.69              | 2.69                  |



# Warranty

Lifetime warranty against rust

- 15 year warranty on powder coating
- 15 year warranty on wood
  Spare parts always available