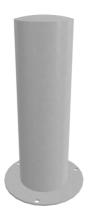

# **HVILAN bollard**

### 185A

Designed by Svein Knutsen, Geir Øxseth, Jahn Aamodt, Kai Wood Moe, Bjarne Aasen

Hvilan bollard is dimensioned to withstand being hit by a 3.5-tonne vehicle travelling at 30 km/h.

49 kg