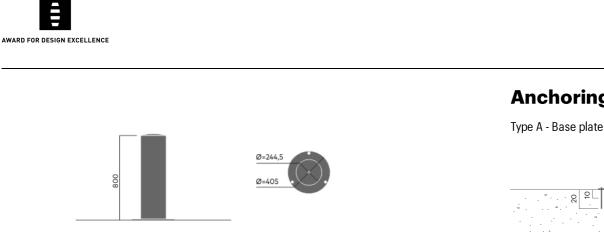

### 185A

Designed by Svein Knutsen, Geir Øxseth, Jahn Aamodt, Kai Wood Moe, Bjarne Aasen

Hvilan bollard is dimensioned to withstand being hit by a 3.5-tonne vehicle travelling at 30 km/h.

49 kg

# Anchoring/assembly