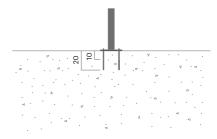

# **KONG** table

#### 4033A

Designed by Allan Hagerup

Kong table takes its inspiration from the untouched nature of Scandinavia and can be used on its own or joined.



# 537 1800

## Anchoring/assembly

Type A - Base plate



## **Primary material**

#### Hot-dip galvanised steel

All steel components are hot-dip galvanised, which produces a matt grey surface after a while. We offer a lifetime anti-rust warranty.



8 mm

## **Sustainability**

| Indicators           | Global<br>warming | Total energy<br>used | Recycled<br>materials |
|----------------------|-------------------|----------------------|-----------------------|
| Unit                 | kg CO2            | MJ                   | %                     |
| Cradle to Gate A1-A3 | 340.26            | 5128.28              | 2.31                  |

#### **Certifications**



#### Warranty

- Lifetime warranty against rust
- 15 year warranty on powder coating
- 15 year warranty on wood
- Spare parts always available