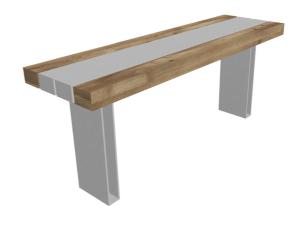

# **KONG** table

#### 4033A

Designed by Allan Hagerup

Kong table takes its inspiration from the untouched nature of Scandinavia and can be used on its own or joined.