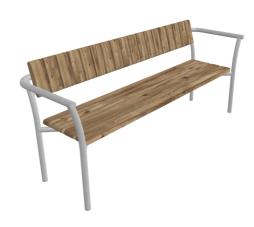

# **PARC** seat

2317

Designed by Allan Hagerup

Parc seat is a free-standing design with convenient armrests that offers excellent comfort. It is practical and can easily be stacked if required.