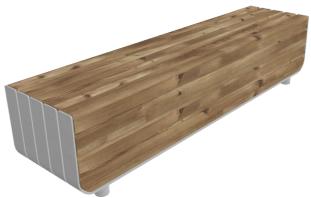

#### 3606

Designed by Lars Tornøe

Stripes bench is a modular furniture system with rectangular and circular benches that can be used on their own or in countless combinations. It comes in various sizes and is available with an opening for trees and plants.