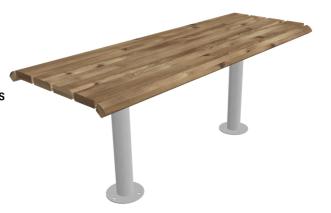

# **URBAN** table

#### 533A

Designed by Artur Wozniak, Hallvard Jakobsen

Urban table goes with the furniture in the same product family and is also available in a longer version for wheelchair users.

48 kg