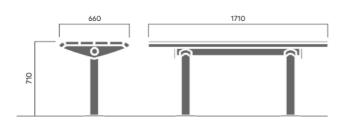

#### 533A

Designed by Artur Wozniak, Hallvard Jakobsen

Urban table goes with the furniture in the same product family and is also available in a longer version for wheelchair users.

48 kg