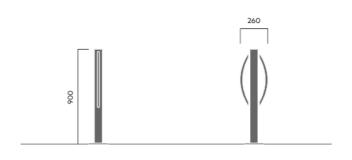

# **URBAN** bicycle post

586A

Designed by Artur Wozniak, Hallvard Jakobsen

Urban bicycle post provides good support for two bicycles. The solid steel hoops ensure secure locking.

10 kg

### **Primary material**

Hot-dip galvanised steel

All steel components are hot-dip galvanised, which produces a matt grey surface after a while. We offer a lifetime anti-rust warranty.

Ø76 mm