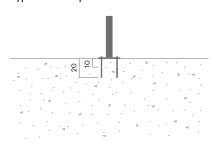

# **URBAN** bicycle post

586A

Designed by Artur Wozniak, Hallvard Jakobsen

Urban bicycle post provides good support for two bicycles. The solid steel hoops ensure secure locking.







10 kg

## Anchoring/assembly

Type A - Base plate



### **Primary material**

Hot-dip galvanised steel

All steel components are hot-dip galvanised, which produces a matt grey surface after a while. We offer a lifetime anti-rust warranty.



Ø76 mm

### **Sustainability**

| Indicators           | Global<br>warming | Total energy<br>used | Recycled materials |
|----------------------|-------------------|----------------------|--------------------|
| Unit                 | kg CO2            | MJ                   | %                  |
| Cradle to Gate A1-A3 | 33.74             | 469.85               | 2.69               |

#### **Certifications**





#### Warranty

- · Lifetime warranty against rust
- 15 year warranty on powder coating
- 15 year warranty on wood
- Spare parts always available