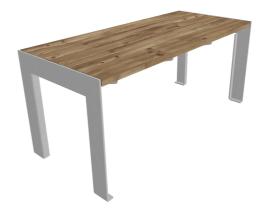

# **VROOM** table

### 636

Designed by Tore Borgersen, Michael Olofsson, Espen Voll

Vroom table comes in narrow, wide and square versions, and can be used on its own or joined to create a long table.

**Anchoring/assembly** 

Free-standing/mounted to the ground

1688 739 240

90 kg