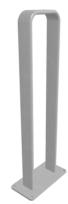

# VROOM bicycle rack

686A

Designed by Tore Borgersen, Michael Olofsson, Espen Voll

Vroom bicycle rack comes in narrow and wide versions, and provides good support for two bicycles. It is made from extruded aluminum and has user-friendly rounded edges. The wide version can also be used as a tree guard.