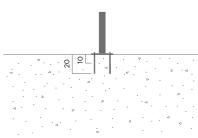

# VROOM bicycle rack

686A

Designed by Tore Borgersen, Michael Olofsson, Espen Voll

Vroom bicycle rack comes in narrow and wide versions, and provides good support for two bicycles. It is made from extruded aluminum and has user-friendly rounded edges. The wide version can also be used as a tree guard.







### **Anchoring/assembly**

Type A - Base plate



### **Primary material**

Hot-dip galvanised steel

All steel components are hot-dip galvanised, which produces a matt grey surface after a while. We offer a lifetime anti-rust warranty.



15 mm

## **Sustainability**

| Indicators           | Global<br>warming | Total energy<br>used | Recycled<br>materials |
|----------------------|-------------------|----------------------|-----------------------|
| Unit                 | kg CO2            | MJ                   | %                     |
| Cradle to Gate A1-A3 | 19.03             | 319.44               | 70.61                 |

#### **Certifications**





#### Warranty

- · Lifetime warranty against rust
- 15 year warranty on powder coating
- 15 year warranty on wood
- Spare parts always available