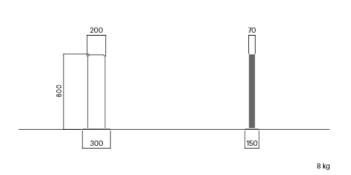

# VROOM bicycle rack

686A

Designed by Tore Borgersen, Michael Olofsson, Espen Voll

Vroom bicycle rack comes in narrow and wide versions, and provides good support for two bicycles. It is made from extruded aluminum and has user-friendly rounded edges. The wide version can also be used as a tree guard.