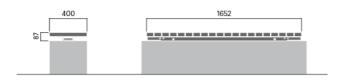

# **VROOM** modules

620

Designed by

Tore Borgersen, Michael Olofsson, Espen Voll

Vroom modules is a modular furniture system that can be extended in endless combinations. The bench comes in two widths, with or without a backrest and armrests. Straight, angled and curved connection elements mean that the seats can be joined to create long benches, formations, large and small circles, and letters.

#### **Anchoring/assembly**

31 kg