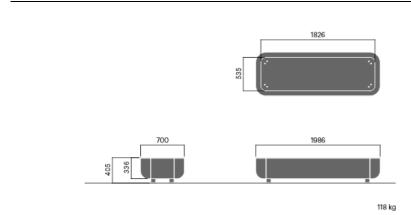

#### 5280

Designed by Espen Voll, Tore Borgersen, Michael Olofsson

Stones planter comes in various sizes and can be used on its own, in groups or in conjunction with the STONES bench. The liner is made from steel and can be supplied with a watering system.