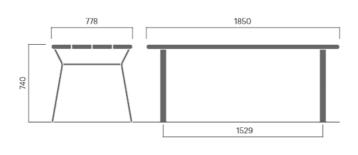

# **FOLK table**

4933

Designed by Front

Folk table is a tribute to the Swedish people's home and fits the classic park bench in the same series. FOLK table is available for down casting, with foot plate or as a stand-alone. The unique walls are extruded aluminum profiles from the world's greenest aluminum production, Hydro CIRCAL recycled aluminium.