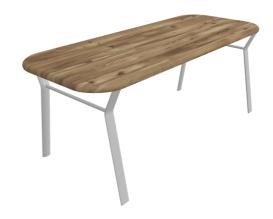

# **FOLK table**

4933

Designed by Front

Folk table is a tribute to the Swedish people's home and fits the classic park bench in the same series. FOLK table is available for down casting, with foot plate or as a stand-alone. The unique walls are extruded aluminum profiles from the world's greenest aluminum production, Hydro CIRCAL recycled aluminium.