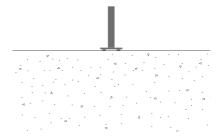

# **FOLK table**

4933

Designed by Front

Folk table is a tribute to the Swedish people's home and fits the classic park bench in the same series. FOLK table is available for down casting, with foot plate or as a stand-alone. The unique walls are extruded aluminum profiles from the world's greenest aluminum production, Hydro CIRCAL recycled aluminium.



## DOGA AWARD



38 kg

### Anchoring/assembly

Free-standing



### **Primary material**

Hot-dip galvanised steel

All steel components are hot-dip galvanised, which produces a matt grey surface after a while. We offer a lifetime anti-rust warranty.



20 mm

## **Sustainability**

| Indicators           | Global<br>warming | Total energy<br>used | Recycled materials |
|----------------------|-------------------|----------------------|--------------------|
| Unit                 | kg CO2            | MJ                   | %                  |
| Cradle to Gate A1-A3 | 53.87             | 1201.27              | 29.36              |

#### **Certifications**





#### Warranty

- · Lifetime warranty against rust
- 15 year warranty on powder coating
- 15 year warranty on wood
- Spare parts always available