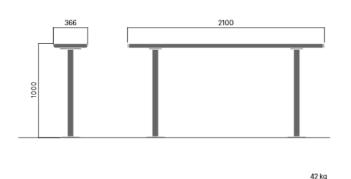

# **APRIL** bar table

#### **741A**

Designed by

Tore Borgersen, Michael Olofsson, Espen Voll

April bar table is higher than a normal table and goes well with April bar chair. The chair has a practical footrest and is available in a fixed or swivel version, with or without armrests.