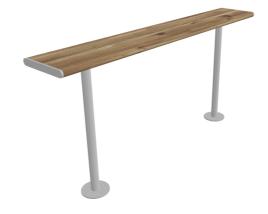

# **APRIL** bar table

#### **741A**

Designed by

Tore Borgersen, Michael Olofsson, Espen Voll

April bar table is higher than a normal table and goes well with April bar chair. The chair has a practical footrest and is available in a fixed or swivel version, with or without armrests.