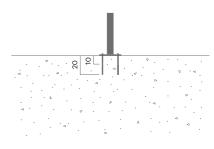

# **APRIL** bar table

#### **741A**

Designed by

Tore Borgersen, Michael Olofsson, Espen Voll

April bar table is higher than a normal table and goes well with April bar chair. The chair has a practical footrest and is available in a fixed or swivel version, with or without armrests.







## **Anchoring/assembly**

Type A - Base plate



## **Primary material**

Hot-dip galvanised steel

All steel components are hot-dip galvanised, which produces a matt grey surface after a while. We offer a lifetime anti-rust warranty.



## **Sustainability**

| Indicators           | Global<br>warming | Total energy<br>used | Recycled<br>materials |
|----------------------|-------------------|----------------------|-----------------------|
| Unit                 | kg CO2            | MJ                   | %                     |
| Cradle to Gate A1-A3 | 0                 | 0                    | 0                     |

#### **Certifications**





#### Warranty

- · Lifetime warranty against rust
- 15 year warranty on powder coating
- 15 year warranty on wood
- Spare parts always available